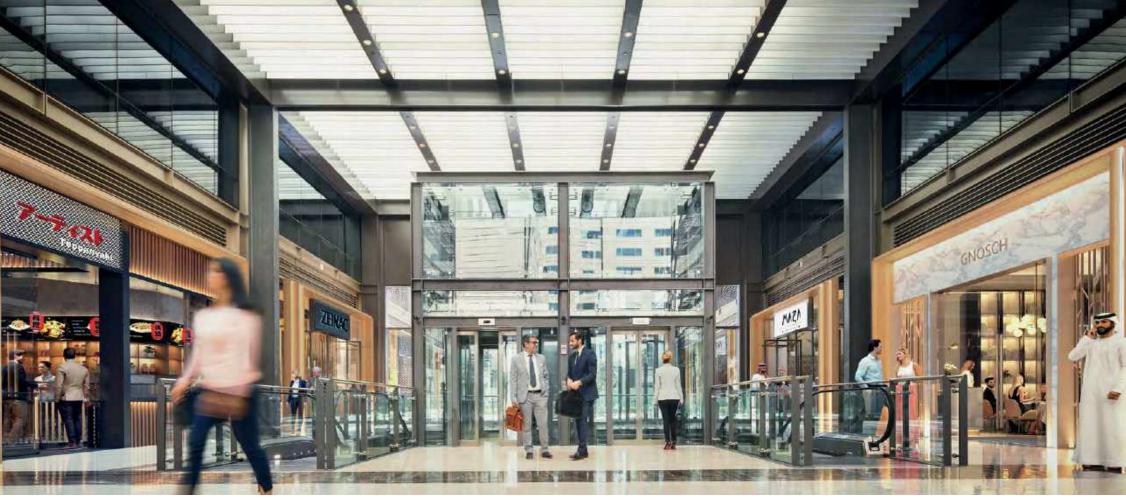

## FIRST-CLASS AMENITIES

#### THOUGHTFUL DETAILS FOR BUSY PROFESSIONALS

The Offices at One Central are designed to appeal to a new generation of professionals. Each of the buildings makes a bold first impression with full building-height lobby entrances, internal atriums with an abundance of natural light and exclusive rooftop terraces for select upper-floor tenants.

#### **Additional amenities**

- 24-hour security and controlled access to the office floors
- More than 7,000 parking bays across 4 basement levels
- One parking bay per 46 square metres (500 square feet) of leased space
- Valet service and designated car drop-off areas at the entrance of each building
- High-speed lifts with average wait times of less than 25 seconds
- Convenient ground floor shops and services