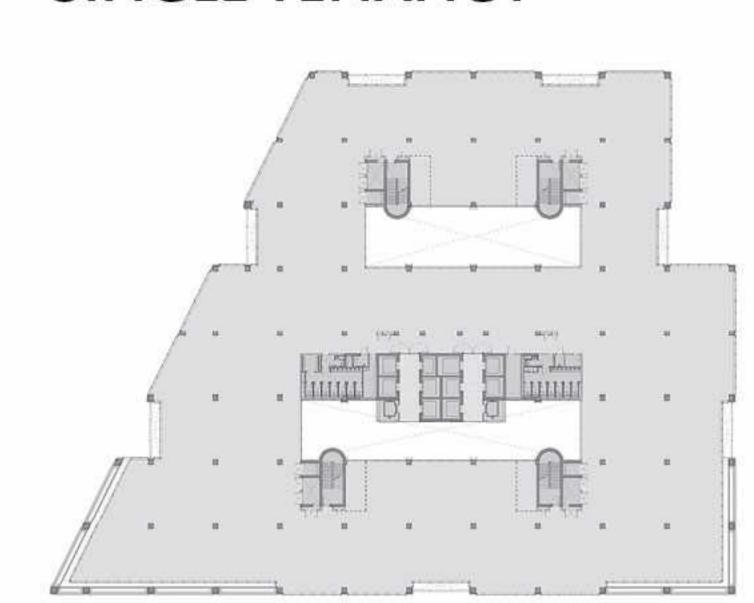

Best Commercial Building (2016)

#### THE OFFICES 2

LEVELS 12-1 OFFICE SPACE 41,274 m444,270) <sup>2</sup> ft<sup>2</sup> - NIA)

OFFICE HEIGHT
4 m slab-to-slab (2.8 m clear)



#### THE OFFICES 3

LEVELS 7-1 OFFICE SPACE 27,813 m299,378) <sup>2</sup> ft<sup>2</sup> - NIA)

OFFICE HEIGHT
4 m slab-to-slab (2.8 m clear)



### THE OFFICES 4

**LEVELS 12-1 OFFICE SPACE** 35,604 m383,240) <sup>2</sup> ft<sup>2</sup> - NIA)

OFFICE HEIGHT
4 m slab-to-slab (2.8 m clear)



## THE OFFICES 5

LEVELS 8-1 OFFICE SPACE 28,985 m311,995) <sup>2</sup> ft<sup>2</sup> - NIA)

OFFICE HEIGHT 4 m slab-to-slab (2.8 m clear)



#### **MULTIPLE TENANCY**



#### **MULTIPLE TENANCY**



#### **MULTIPLE TENANCY**



#### **MULTIPLE TENANCY**



#### SINGLE TENANCY



#### SINGLE TENANCY



#### SINGLE TENANCY



#### SINGLE TENANCY



# SINGLE TENANCY W/OUTDOOR TERRACE



# SINGLE TENANCY W/OUTDOOR TERRACE



## SINGLE TENANCY W/OUTDOOR TERRACE



# SINGLE TENANCY W/OUTDOOR TERRACE



## FIRST-CLASS AMENITIES

#### THOUGHTFUL DETAILS FOR BUSY PROFESSIONALS

The Offices at One Central are designed to appeal to a new generation of professionals. Each of the buildings makes a bold first impression with full building-height lobby entrances, internal atriums with an abundance of natural light and exclusive rooftop terraces for select upper-floor tenants.



#### **Additional amenities**

- 24-hour security and controlled access to the office floors
- More than 7,000 parking bays across 4 basement levels
- One parking bay per 46 square metres (500 square feet) of leased space
- Valet service and desig