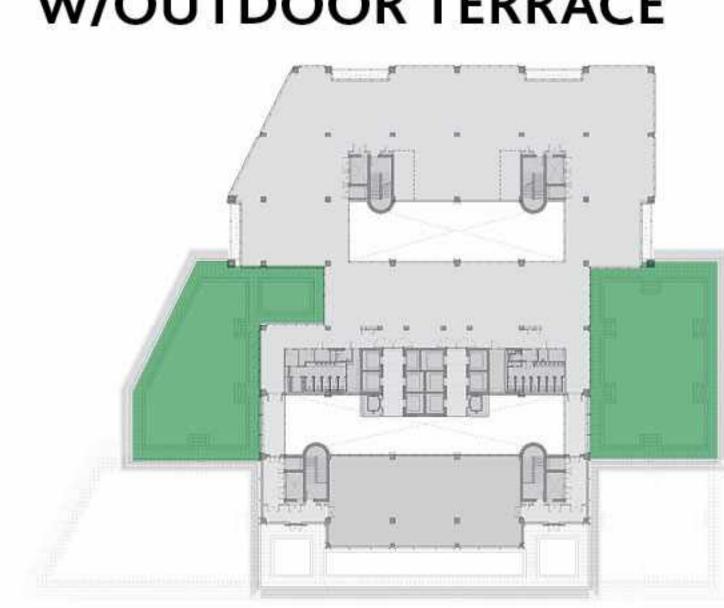

HEIGHT
4 m slab-to-slab (2.8 m clear)



#### THE OFFICES 3

LEVELS 7-1 OFFICE SPACE 27,813 m299,378) <sup>2</sup> ft<sup>2</sup> - NIA)

OFFICE HEIGHT
4 m slab-to-slab (2.8 m clear)



### THE OFFICES 4

**LEVELS 12-1 OFFICE SPACE** 35,604 m383,240) <sup>2</sup> ft<sup>2</sup> - NIA)

OFFICE HEIGHT
4 m slab-to-slab (2.8 m clear)



## THE OFFICES 5

LEVELS 8-1 OFFICE SPACE 28,985 m311,995) <sup>2</sup> ft<sup>2</sup> - NIA)

OFFICE HEIGHT 4 m slab-to-slab (2.8 m clear)



#### **MULTIPLE TENANCY**



#### **MULTIPLE TENANCY**



#### **MULTIPLE TENANCY**



#### **MULTIPLE TENANCY**



#### SINGLE TENANCY



#### SINGLE TENANCY



#### SINGLE TENANCY



#### SINGLE TENANCY



# SINGLE TENANCY W/OUTDOOR TERRACE



# SINGLE TENANCY W/OUTDOOR TERRACE



## SINGLE TENANCY W/OUTDOOR TERRACE



# SINGLE TENANCY W/OUTDOOR TERRACE



## FIRST-CLASS AMENITIES

#### THOUGHTFUL DETAILS FOR BUSY PROFESSIONALS

The Offices at One Central are designed to appeal to a new generation of professionals. Each of the buildings makes a bold first impression with full building-height lobby entrances, internal atriums with an abundance of natural light and exclusive rooftop terraces for select upper-floor tenants.



#### **Additional amenities**

- 24-hour security and controlled access to the office floors
- More than 7,000 parking bays across 4 basement levels
- One parking bay per 46 square metres (500 square feet) of leased space
- Valet service and designated car drop-off areas at the entrance of each building
- High-speed lifts with average wait times of less than 25 seconds
- Convenient