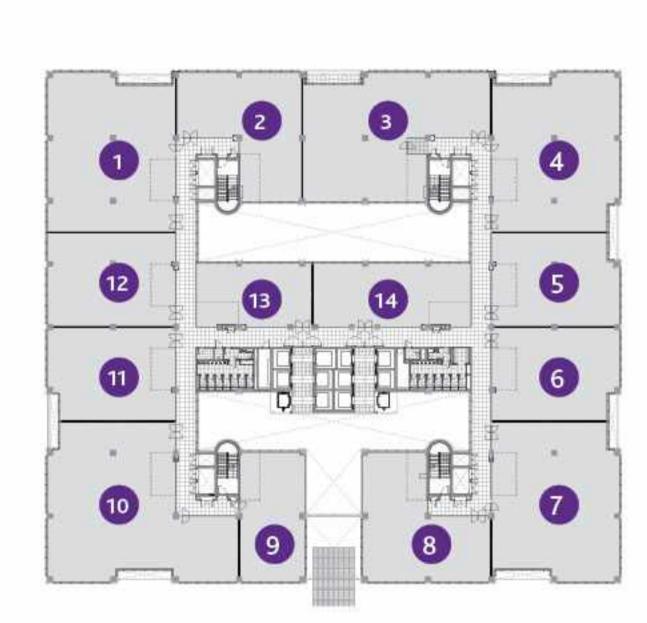

Tenants of One Central can expect generous common areas with full building-height lobbies and a 9 metre x 9 metre (30 feet x 30 feet) structural grid that enables a high occupational density of one person per 9 square metres (97 square feet).

#### **MULTIPLE TENANCY**

#### SINGLE TENANCY

# SINGLE TENANCY W/OUTDOOR TERRACE

## SINGLE TENANCY W/OUTDOOR TERRACE