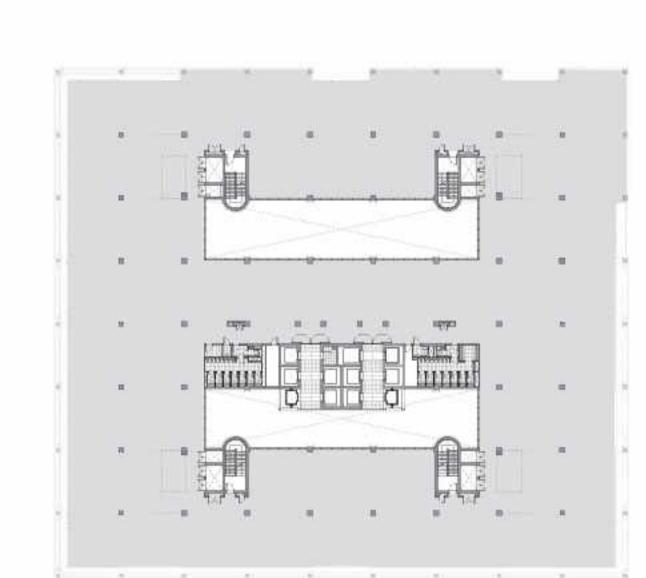

7)
- Cityscape Global / Best Commercial Building (2016)

#### THE OFFICES 2

LEVELS 12-1 OFFICE SPACE 41,274 m444,270) <sup>2</sup> ft<sup>2</sup> - NIA)

OFFICE HEIGHT
4 m slab-to-slab (2.8 m clear)



#### THE OFFICES 3

LEVELS 7-1 OFFICE SPACE 27,813 m299,378) <sup>2</sup> ft<sup>2</sup> - NIA)

OFFICE HEIGHT
4 m slab-to-slab (2.8 m clear)



### THE OFFICES 4

**LEVELS 12-1 OFFICE SPACE** 35,604 m383,240) <sup>2</sup> ft<sup>2</sup> - NIA)

OFFICE HEIGHT
4 m slab-to-slab (2.8 m clear)



## THE OFFICES 5

LEVELS 8-1 OFFICE SPACE 28,985 m311,995) <sup>2</sup> ft<sup>2</sup> - NIA)

OFFICE HEIGHT 4 m slab-to-slab (2.8 m clear)



#### **MULTIPLE TENANCY**



#### **MULTIPLE TENANCY**



#### **MULTIPLE TENANCY**



#### **MULTIPLE TENANCY**



#### SINGLE TENANCY



#### SINGLE TENANCY



#### SINGLE TENANCY



#### SINGLE TENANCY



# SINGLE TENANCY W/OUTDOOR TERRACE



# SINGLE TENANCY W/OUTDOOR TERRACE



## SINGLE TENANCY W/OUTDOOR TERRACE



# SINGLE TENANCY W/OUTDOOR TERRACE



## FIRST-CLASS AMENITIES

#### THOUGHTFUL DETAILS FOR BUSY PROFESSIONALS

The Offices at One Central are designed to appeal to a new generation of professionals. Each of the buildings makes a bold first impression with full building-height lobby entrances, internal atriums with an abundance of natural light and exclusive rooftop terraces for select upper-floor tenants.



#### **Additional amenities**

- 24-hour security and controlled access to the office floors
- More than 7,000 parking bays across 4 basement levels
- One parking bay per 46 square metres (500 square feet) of leased space
-