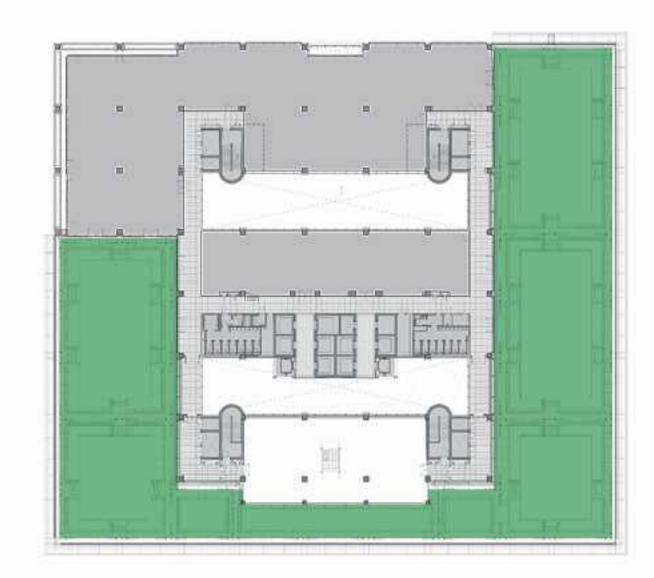

#### THE OFFICES 3

LEVELS 7-1 OFFICE SPACE 27,813 m299,378) <sup>2</sup> ft<sup>2</sup> - NIA)

OFFICE HEIGHT
4 m slab-to-slab (2.8 m clear)



### THE OFFICES 4

**LEVELS 12-1 OFFICE SPACE** 35,604 m383,240) <sup>2</sup> ft<sup>2</sup> - NIA)

OFFICE HEIGHT
4 m slab-to-slab (2.8 m clear)



## THE OFFICES 5

LEVELS 8-1 OFFICE SPACE 28,985 m311,995) <sup>2</sup> ft<sup>2</sup> - NIA)

OFFICE HEIGHT 4 m slab-to-slab (2.8 m clear)



#### **MULTIPLE TENANCY**



#### **MULTIPLE TENANCY**



#### **MULTIPLE TENANCY**



#### **MULTIPLE TENANCY**



#### SINGLE TENANCY



#### SINGLE TENANCY



#### SINGLE TENANCY



#### SINGLE TENANCY



# SINGLE TENANCY W/OUTDOOR TERRACE



# SINGLE TENANCY W/OUTDOOR TERRACE



## SINGLE TENANCY W/OUTDOOR TERRACE



# SINGLE TENANCY W/OUTDOOR TERRACE



## FIRST-CLASS AMENITIES

#### THOUGHTFUL DETAILS FOR BUSY PROFESSIONALS

The Offices at One Central are designed to appeal to a new generation of professionals. Each of the buildings makes a bold first impression with full building-height lobby entrances, internal atriums with an abundance of natural light and exclusive rooftop terraces for select upper-floor tenants.



#### **Additional amenities**

- 24-hour security and controlled access to the office floors
- More than 7,000 parking bays across 4 basement levels
- One parking bay per 46 square metres (500 square feet) of leased space
- Valet service and designated car drop-off areas at the entrance of each building
- High-speed lifts with average wait times of less than 25 seconds
- Convenient ground floor shops and services