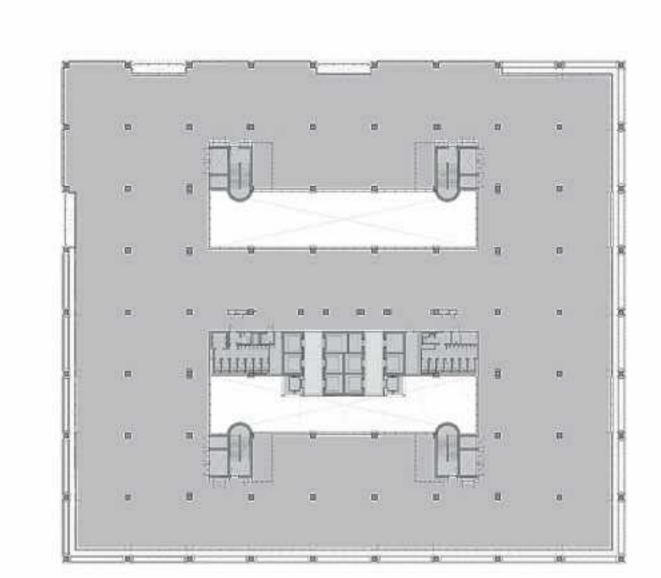

Tenants of One Central can expect generous common areas with full building-height lobbies and a 9 metre x 9 metre (30 feet x 30 feet) structural grid that enables a high occupational density of one person per 9 square metres (97 square feet).