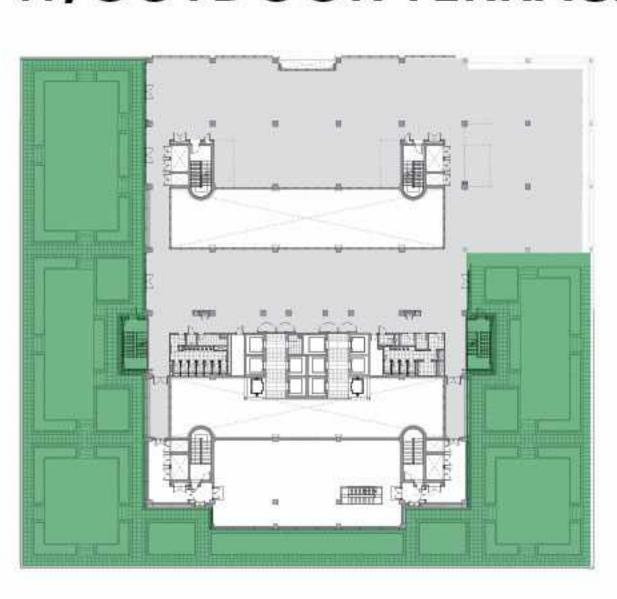

p>2</sup> ft<sup>2</sup> - NIA)

OFFICE HEIGHT
4 m slab-to-slab (2.8 m clear)



#### THE OFFICES 3

LEVELS 7-1 OFFICE SPACE 27,813 m299,378) <sup>2</sup> ft<sup>2</sup> - NIA)

OFFICE HEIGHT
4 m slab-to-slab (2.8 m clear)



### THE OFFICES 4

**LEVELS 12-1 OFFICE SPACE** 35,604 m383,240) <sup>2</sup> ft<sup>2</sup> - NIA)

OFFICE HEIGHT
4 m slab-to-slab (2.8 m clear)



## THE OFFICES 5

LEVELS 8-1 OFFICE SPACE 28,985 m311,995) <sup>2</sup> ft<sup>2</sup> - NIA)

OFFICE HEIGHT 4 m slab-to-slab (2.8 m clear)



#### **MULTIPLE TENANCY**



#### **MULTIPLE TENANCY**



#### **MULTIPLE TENANCY**



#### **MULTIPLE TENANCY**



#### SINGLE TENANCY



#### SINGLE TENANCY



#### SINGLE TENANCY



#### SINGLE TENANCY



# SINGLE TENANCY W/OUTDOOR TERRACE



# SINGLE TENANCY W/OUTDOOR TERRACE



## SINGLE TENANCY W/OUTDOOR TERRACE



# SINGLE TENANCY W/OUTDOOR TERRACE



## FIRST-CLASS AMENITIES

#### THOUGHTFUL DETAILS FOR BUSY PROFESSIONALS

The Offices at One Central are designed to appeal to a new generation of professionals. Each of the buildings makes a bold first impression with full building-height lobby entrances, internal atriums with an abundance of natural light and exclusive rooftop terraces for select upper-floor tenants.



#### **Additional amenities**

- 24-hour security and controlled access to the office floors
- More than 7,000 parking bays across 4 basement levels
- One parking bay per 46 square metres (500 square feet) of leased space
- Valet service and designated car drop-off areas at the entrance of each building
- High-speed lifts with average wait time