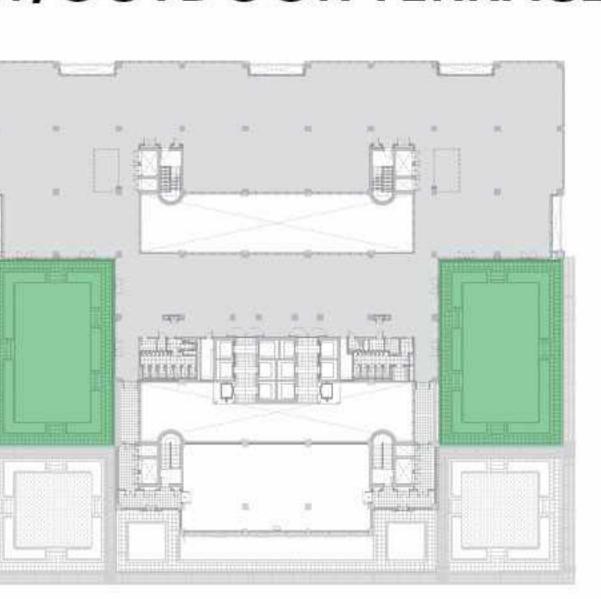

12-1 OFFICE SPACE 41,274 m444,270) <sup>2</sup> ft<sup>2</sup> - NIA)

OFFICE HEIGHT
4 m slab-to-slab (2.8 m clear)



#### THE OFFICES 3

LEVELS 7-1 OFFICE SPACE 27,813 m299,378) <sup>2</sup> ft<sup>2</sup> - NIA)

OFFICE HEIGHT
4 m slab-to-slab (2.8 m clear)



### THE OFFICES 4

**LEVELS 12-1 OFFICE SPACE** 35,604 m383,240) <sup>2</sup> ft<sup>2</sup> - NIA)

OFFICE HEIGHT
4 m slab-to-slab (2.8 m clear)



## THE OFFICES 5

LEVELS 8-1 OFFICE SPACE 28,985 m311,995) <sup>2</sup> ft<sup>2</sup> - NIA)

OFFICE HEIGHT 4 m slab-to-slab (2.8 m clear)



#### **MULTIPLE TENANCY**



#### **MULTIPLE TENANCY**



#### **MULTIPLE TENANCY**



#### **MULTIPLE TENANCY**



#### SINGLE TENANCY



#### SINGLE TENANCY



#### SINGLE TENANCY



#### SINGLE TENANCY



# SINGLE TENANCY W/OUTDOOR TERRACE



# SINGLE TENANCY W/OUTDOOR TERRACE



## SINGLE TENANCY W/OUTDOOR TERRACE



# SINGLE TENANCY W/OUTDOOR TERRACE



## FIRST-CLASS AMENITIES

#### THOUGHTFUL DETAILS FOR BUSY PROFESSIONALS

The Offices at One Central are designed to appeal to a new generation of professionals. Each of the buildings makes a bold first impression with full building-height lobby entrances, internal atriums with an abundance of natural light and exclusive rooftop terraces for select upper-floor tenants.



#### **Additional amenities**

- 24-hour security and controlled access to the office floors
- More than 7,000 parking bays across 4 basement levels
- One parking bay per 46 square metres (500 square feet) of leased space
- Valet service and designated car drop-off areas at the entrance of each building
- H