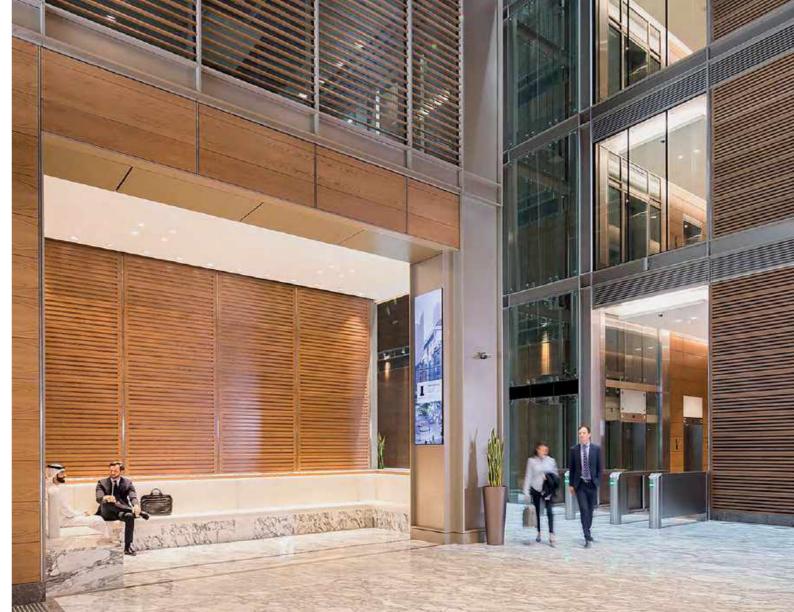

Tenants of One Central can expect generous common areas with full building-height lobbies and a 9 metre x 9 metre (30 feet x 30 feet) structural grid that enables a high occupational density of one person per 9 square metres (97 square feet).

#### THOUGHTFUL DETAILS FOR BUSY PROFESSIONALS

The Offices at One Central are designed to appeal to a new generation of professionals. Each of the buildings makes a bold first impression with full building-height lobby entrances, internal atriums with an abundance of natural light and exclusive rooftop terraces for select upper-floor tenants.