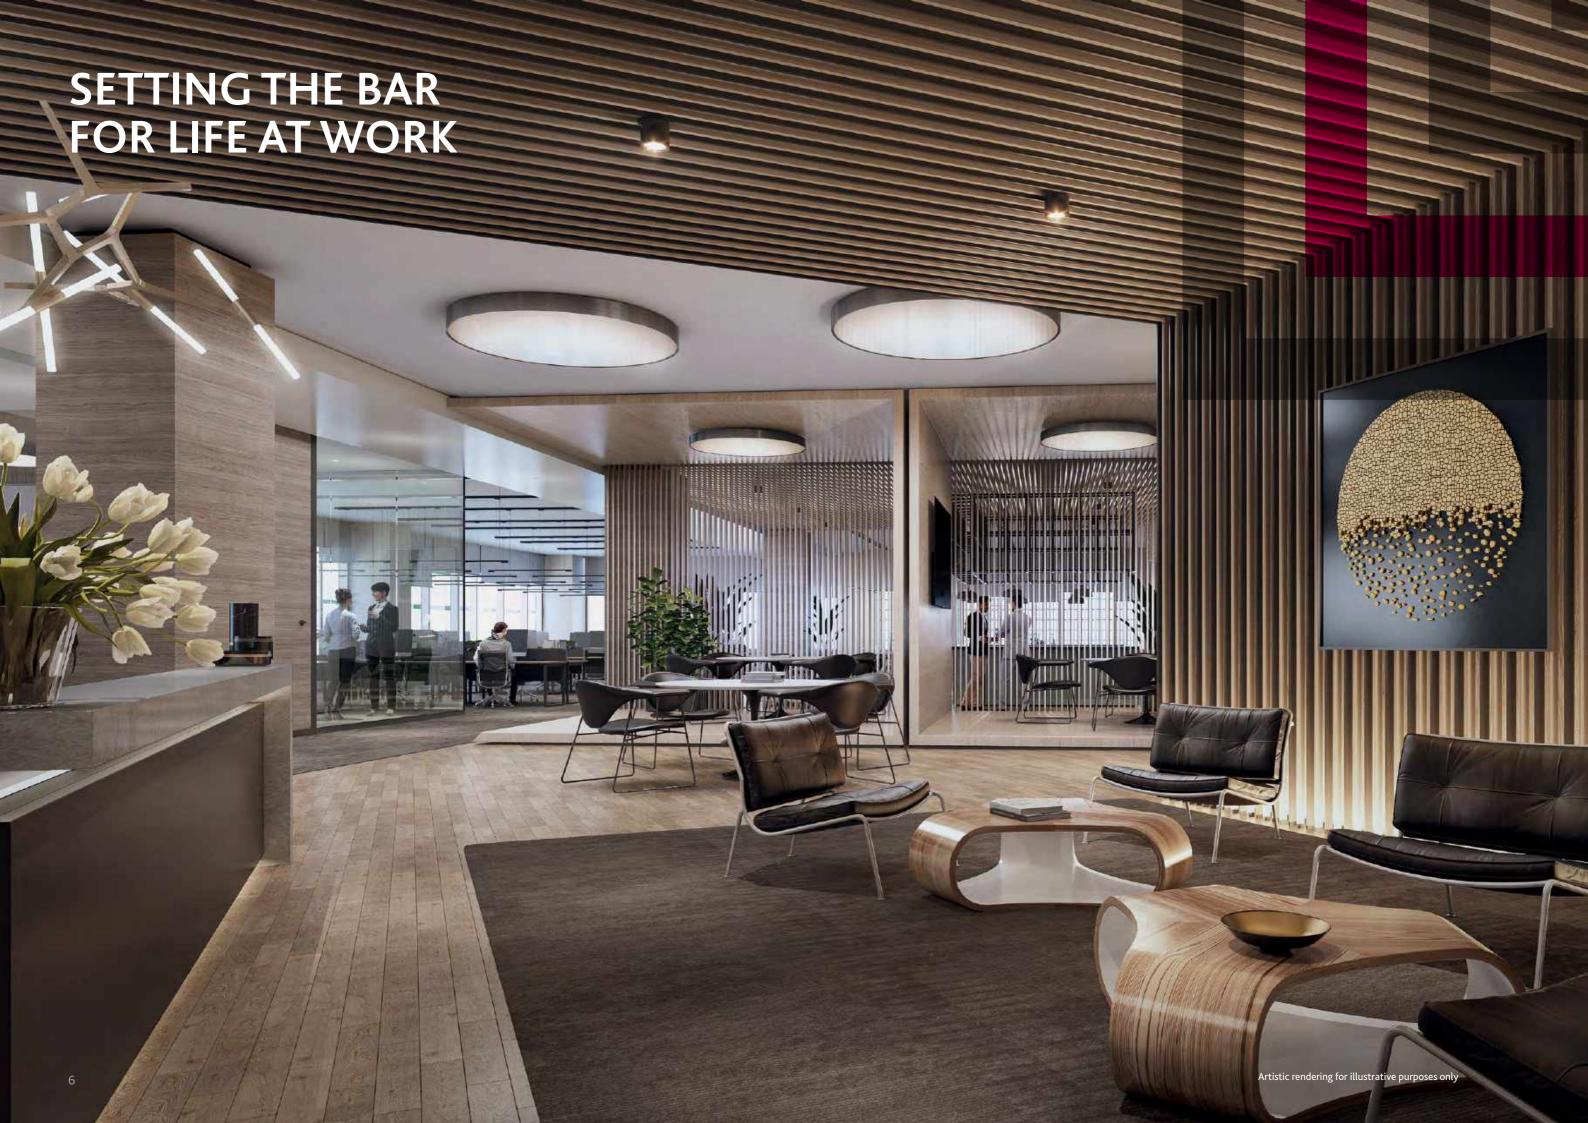

#### THOUGHTFUL DETAILS FOR BUSY PROFESSIONALS

The Offices at One Central are designed to appeal to a new generation of professionals. Each of the buildings makes a bold first impression with full building-height lobby entrances, internal atriums with an abundance of natural light and exclusive rooftop terraces for select upper-floor tenants.

#### **Additional amenities**

- 24-hour security and controlled access to the office floors
- More than 7,000 parking bays across 4 basement levels
- One parking bay per 46 square metres (500 square feet) of leased space
- Valet service and designated car drop-off areas at the entrance of each building
- High-speed lifts with average wait times of less than 25 seconds
- Convenient ground floor shops and services